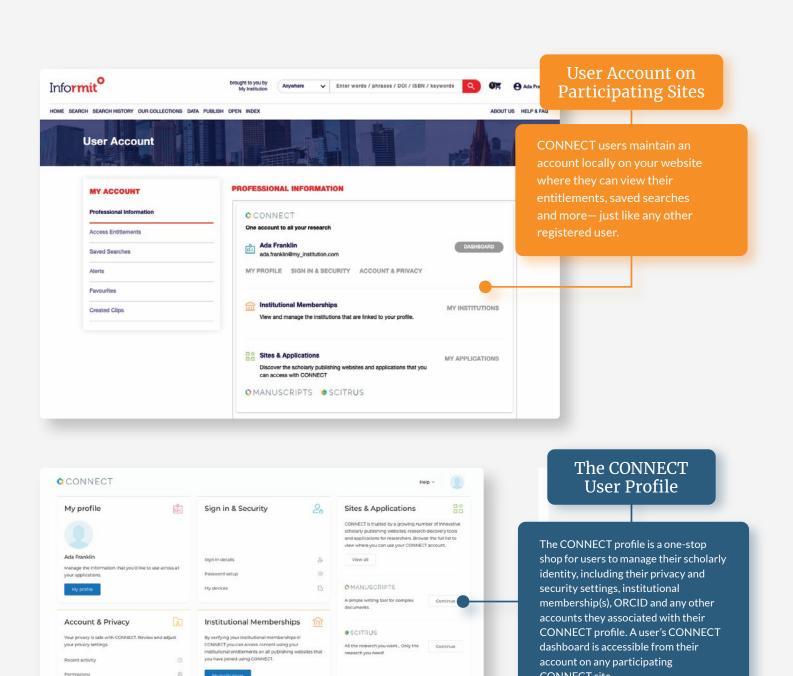

## User Journey

CONNECT replaces your site's existing registration fsg User Account Update and login with a simpler, secure approach to access We have changed the provider of our Login and User Profile ent services to CONNECT, by Atypon Syst — on campus and off—for individual and institutional users. from Future Science Group with the same account and with one Future Science Future Medicine V You will also be able to: . access articles on Future Science using the subscriptions of your institution, from anywhere, by logging in to your personal account. **Future Science Group** Sign up to CONNECT New user Your personal data on the Future Science Group website will to continue to FUTURE SCIENCE (B) ORCID Email ada.franklin@my\_institution.com Existing user A verification code will be sent to your email CONNECT on their first return visit. Already a user? Sign in