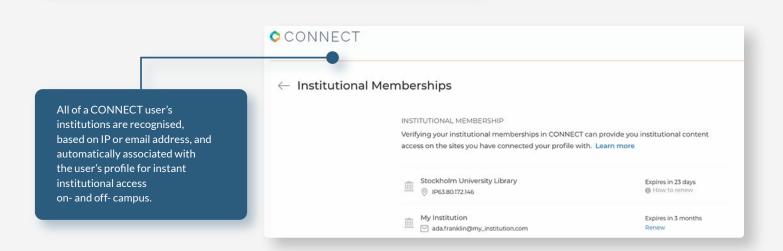

## User Journey

CONNECT replaces your site's existing registration fsg User Account Update and login with a simpler, secure approach to access We have changed the provider of our Login and User Profile ent services to CONNECT, by Atypon Syst — on campus and off—for individual and institutional users. from Future Science Group with the same account and with one Future Science Future Medicine V You will also be able to: . access articles on Future Science using the subscriptions of your institution, from anywhere, by logging in to your personal account. **Future Science Group** Sign up to CONNECT New user Your personal data on the Future Science Group website will to continue to FUTURE SCIENCE (B) ORCID Email ada.franklin@my\_institution.com Existing user A verification code will be sent to your email CONNECT on their first return visit. Already a user? Sign in