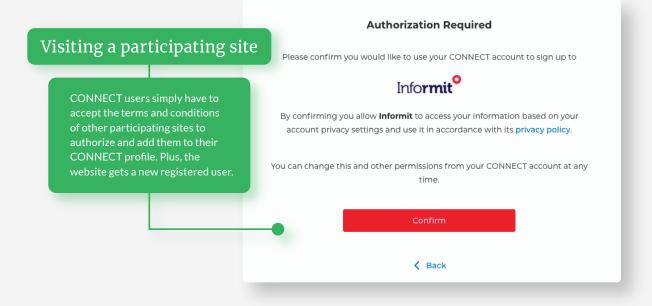

## User Journey

CONNECT replaces your site's existing registration fsg User Account Update and login with a simpler, secure approach to access We have changed the provider of our Login and User Profile ent services to CONNECT, by Atypon Syst — on campus and off—for individual and institutional users. from Future Science Group with the same account and with one Future Science Future Medicine V You will also be able to: . access articles on Future Science using the subscriptions of your institution, from anywhere, by logging in to your personal account. **Future Science Group** Sign up to CONNECT New user Your personal data on the Future Science Group website will to continue to FUTURE SCIENCE (B) ORCID Email ada.franklin@my\_institution.com Existing user A verification code will be sent to your email CONNECT on their first return visit. Already a user? Sign in